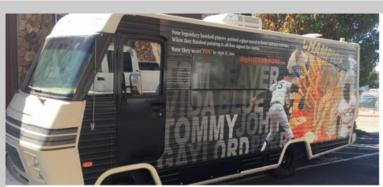

## Signature Art Champions RV

Art, sport and patriotism have come together in an unexpected way - a vinyl-wrapped RV! Signature Art's new endeavor involves a painting, four famous, retired MLB players, and a cross-country road trip to raise money for veterans and their families. But before they hit the road they needed to freshen up their wheels - and that's where we entered the picture. Wrapping a large vehicle always presents its own set of challenges - but the corrugated aluminum of a 'retro' RV was something else. However, our experienced and talented install team did a fantastic job and the final wrap looked beautiful. A true work of art!