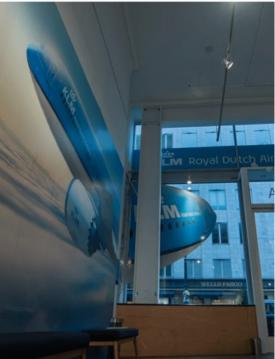

## KLM Pop Up

For two weeks in October, KLM Royal Dutch Airline touched down in downtown San Francisco to host a pop-up shop. We jumped on board to support LA-based producer Pen&Public and BBDO graphically furbish the temporary space. Large printed mural photos, wall decals, double-sided window graphics, banners and framed posters were all on the docket and the turnaround was 'sprinting-through-the-terminal' tight. It all came together in the end, and looked fantastic!