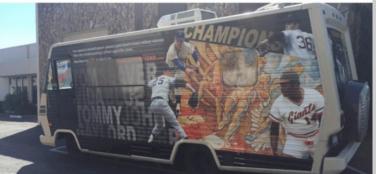

## Signature Art Champions RV

Art, sport and patriotism have come together in an unexpected way - a vinyl-wrapped RV! Signature Art's new endeavor involves a painting, four famous, retired MLB players, and a cross-country road trip to raise money for veterans and their families. But before they hit the road they needed to freshen up their wheels - and that's where we entered the picture. Wrapping a large vehicle always presents its own set of challenges - but the corrugated aluminum of a 'retro' RV was something else. However, our experienced and talented install team did a fantastic job and the final wrap looked beautiful. A true work of art!