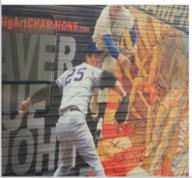

## Signature Art Champions RV

Art, sport and patriotism have come together in an unexpected way - a vinyl-wrapped RV! Signature Art's new endeavor involves a painting, four famous, retired MLB players, and a cross-country road trip to raise money for veterans and their families. But before they hit the road they needed to freshen up their wheels - and that's where we entered the picture. Wrapping a large vehicle always presents its own set of challenges - but the corrugated aluminum of a 'retro' RV was something else. However, our experienced and talented install team did a fantastic job and the final wrap looked beautiful. A true work of art!