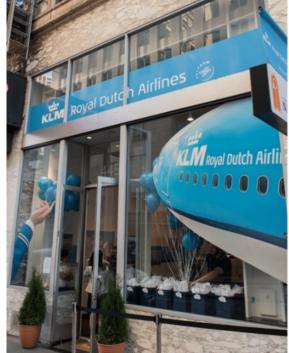

## KLM Pop Up

For two weeks in October, KLM Royal Dutch Airline touched down in downtown San Francisco to host a pop-up shop. We jumped on board to support LA-based producer Pen&Public and BBDO graphically furbish the temporary space. Large printed mural photos, wall decals, double-sided window graphics, banners and framed posters were all on the docket and the turnaround was 'sprinting-through-the-terminal' tight. It all came together in the end, and looked fantastic!