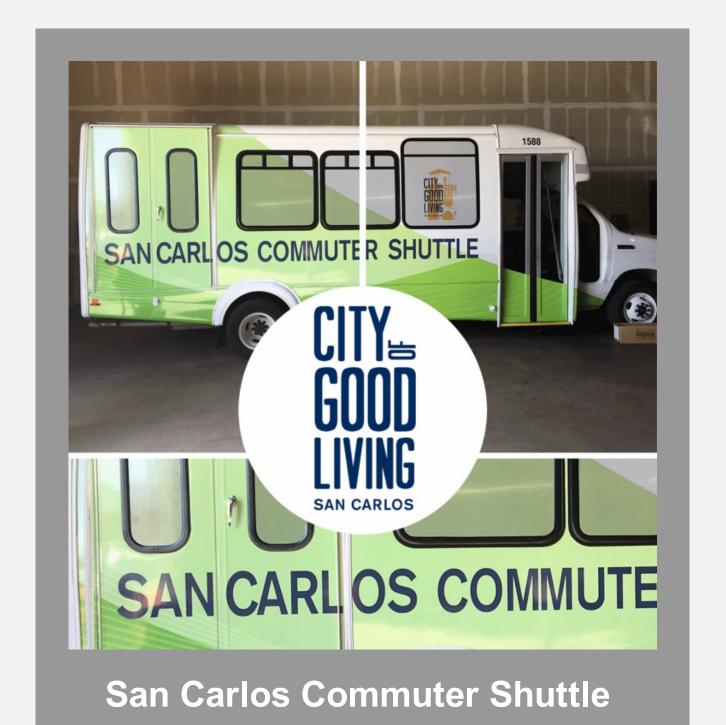

Commuting just got a little easier in San Carlos as the city unveiled their new (and free!) Commuter shuttle. While the shuttle is not on rails itself, its convenient route transports passengers from the Caltrain station to a number of local businesses. We fortunately had the opportunity to participate by designing and wrapping the shuttle in custom graphics. The design included an array of vehicle graphics media - full wrap panels, cut vinyl lettering, and perforated window vinyl.