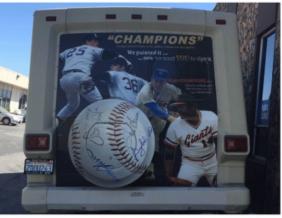

## Signature Art Champions RV

Art, sport and patriotism have come together in an unexpected way - a vinyl-wrapped RV! Signature Art's new endeavor involves a painting, four famous, retired MLB players, and a cross-country road trip to raise money for veterans and their families. But before they hit the road they needed to freshen up their wheels - and that's where we entered the picture. Wrapping a large vehicle always presents its own set of challenges - but the corrugated aluminum of a 'retro' RV was something else. However, our experienced and talented install team did a fantastic job and the final wrap looked beautiful. A true work of art!