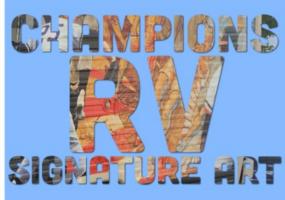

## Signature Art Champions RV

Art, sport and patriotism have come together in an unexpected way - a vinyl-wrapped RV! Signature Art's new endeavor involves a painting, four famous, retired MLB players, and a cross-country road trip to raise money for veterans and their families. But before they hit the road they needed to freshen up their wheels - and that's where we entered the picture. Wrapping a large vehicle always presents its own set of challenges - but the corrugated aluminum of a 'retro' RV was something else. However, our experienced and talented install team did a fantastic job and the final wrap looked beautiful. A true work of art!