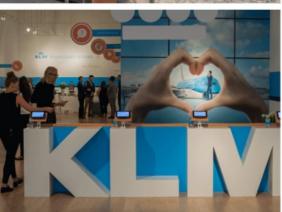

## KLM Pop Up

For two weeks in October, KLM Royal Dutch Airline touched down in downtown San Francisco to host a pop-up shop. We jumped on board to support LA-based producer Pen&Public and BBDO graphically furbish the temporary space. Large printed mural photos, wall decals, double-sided window graphics, banners and framed posters were all on the docket and the turnaround was 'sprinting-through-the-terminal' tight. It all came together in the end, and looked fantastic!